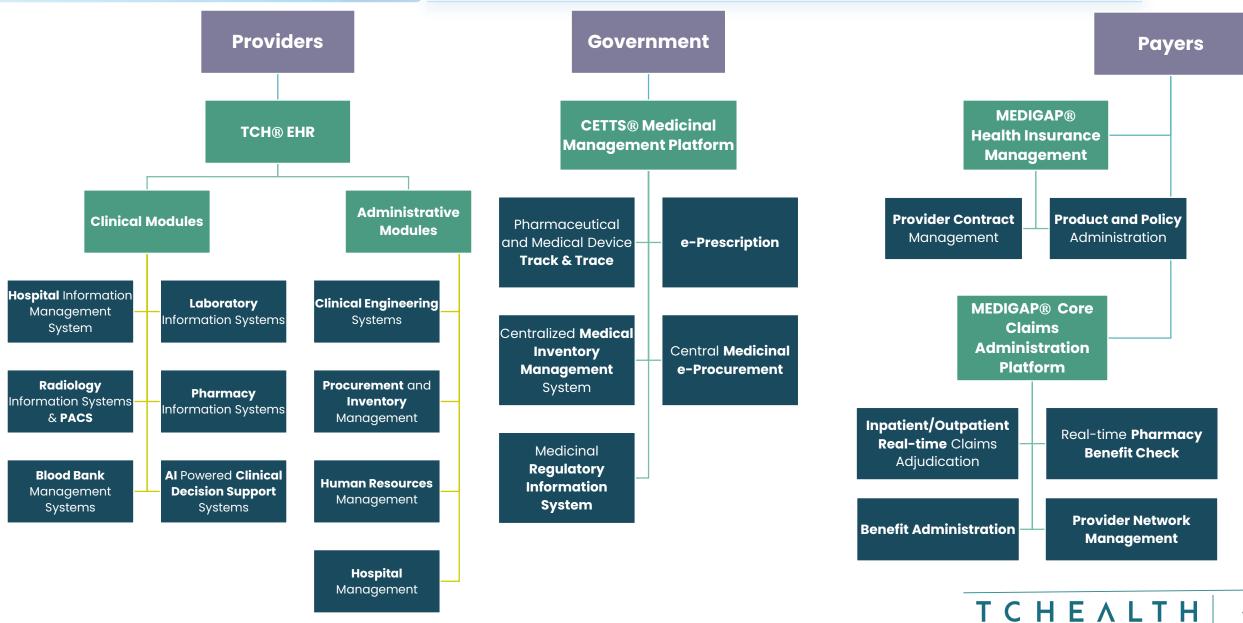

# What We Do

4

Core Claims Processing and Management

Healthcare Provider Network Management

### TCHEALTH MEDİGAP Modular Claims Administration Platform

Customer Enrolment, Marketplace and Portal

Product Design and Policy Lifecycle Administration Sales Channel Administration and Agency Management

TCHEALTH 6

THE END-TO-END MEDICINAL MANAGEMENT PLATFORM

| Drug Licensing and                                          | Drug and Medical Device                             |
|-------------------------------------------------------------|-----------------------------------------------------|
| Registration                                                | Track & Trace                                       |
| (eCTD, ATC, INN)                                            | (GIS and Mobile Support)                            |
| Medical Device                                              | Import Application and                              |
| Registration and Listing                                    | Authorization                                       |
| (GMDN, CE)                                                  | (Customs Integrated)                                |
| Pharmacy Registration and<br>Licensure<br>(GLN)             | Centralized e-Procurement<br>for Medicinal Supplies |
| Pharmacy Warehouse                                          | Centralized Stock and                               |
| Registration and Licensure                                  | Inventory Management                                |
| (GLN)                                                       | System                                              |
| Healthcare Provider<br>Licensing and Certification<br>(GLN) | Single Sign-On and Single<br>Platform Reporting     |

#### THE NEXT-GEN EHR PLATFORM

# Holistic Electronic Health Record

Powered by next generation systems