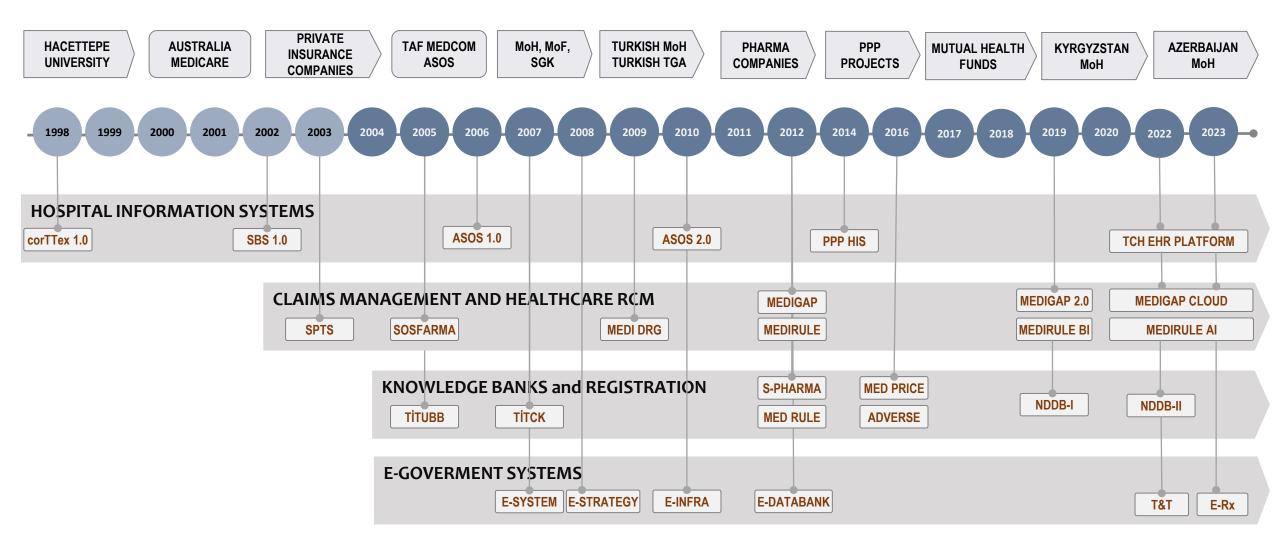

# ΤϹΗΕΛLΤΗ

# **Company Profile**

18 December, 2023



#### Founded in 2004, as an Australian company in Turkey





### +70 Team Members

### **100% Success Rate**



# **Our Values**



## Vision

To be the **leading** provider of cuttingedge technology solutions, driving positive transformation in healthcare on a global scale



# Mission

To empower organizations with efficient and scalable technology solutions, enhancing the well-being of individuals and communities



To deliver adaptable and data-driven technology solutions to improve efficiency and enable an integrated digital environment

# What We Do



4







Core Claims Processing and Management

Healthcare Provider Network Management

### TCHEALTH MEDİGAP Modular Claims Administration Platform

Customer Enrolment, Marketplace and Portal

Product Design and Policy Lifecycle Administration Sales Channel Administration and Agency Management

TCHEALTH 6





THE END-TO-END MEDICINAL MANAGEMENT PLATFORM

| Drug Licensing and                                          | Drug and Medical Device                             |
|-------------------------------------------------------------|-----------------------------------------------------|
| Registration                                                | Track & Trace                                       |
| (eCTD, ATC, INN)                                            | (GIS and Mobile Support)