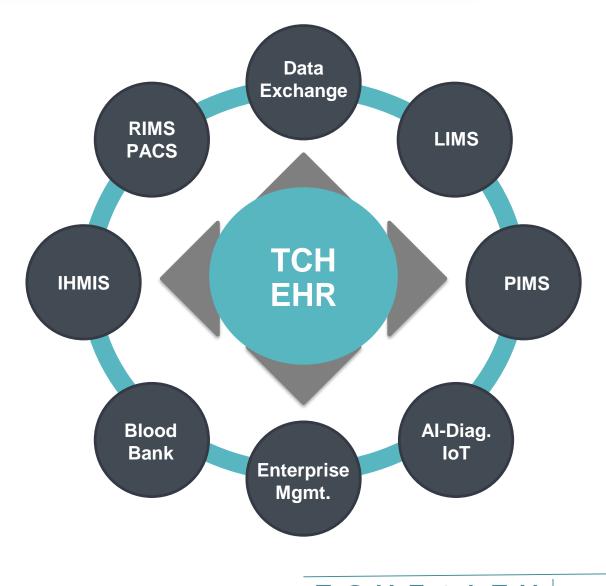

#### THE NEXT-GEN EHR PLATFORM

# Holistic Electronic Health Record

Powered by next generation systems